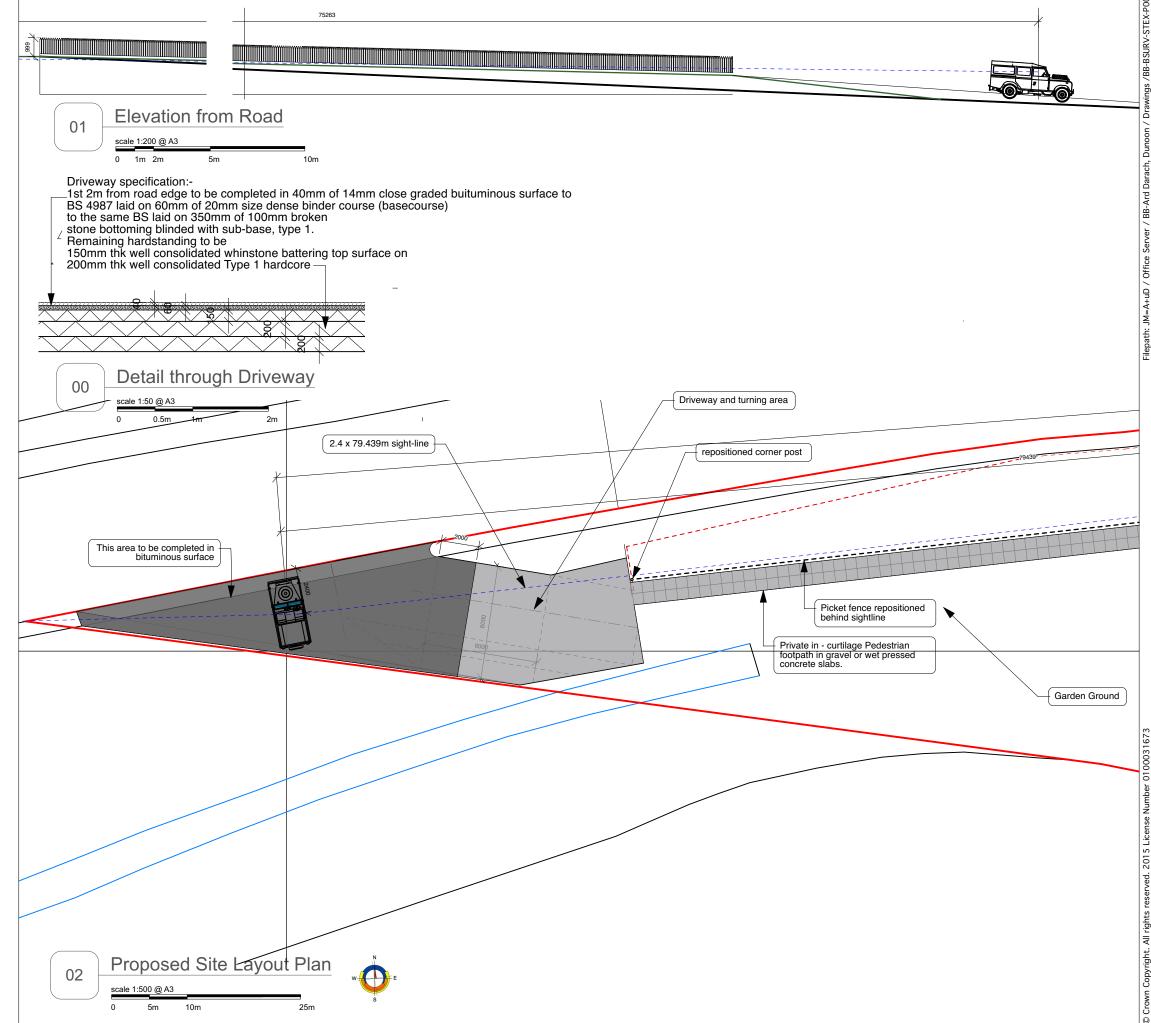

. <del>X</del>

| GD - Driveway Acess to Millers House,<br>Scotsmill, Kailzie, EH45 9HS                                                                                                                                                                                                    |
|--------------------------------------------------------------------------------------------------------------------------------------------------------------------------------------------------------------------------------------------------------------------------|
| Mr & Mrs Peter Nowell                                                                                                                                                                                                                                                    |
| Drawing No. GD L(9-)P102C<br>Proposed Site Layout                                                                                                                                                                                                                        |
| Note: - Works to be carried out in compliance<br>with Structural Engineers drawing<br>numbers **** and ****<br>and specifications<br>Application Boundary                                                                                                                |
| Indicated items to be removed<br>or demolished                                                                                                                                                                                                                           |
|                                                                                                                                                                                                                                                                          |
|                                                                                                                                                                                                                                                                          |
|                                                                                                                                                                                                                                                                          |
|                                                                                                                                                                                                                                                                          |
|                                                                                                                                                                                                                                                                          |
| Rev C - (21.02.2023) Drawn: MacF - Checked: JDMM<br>Near-side and Far-side sight-lines dimensioned.                                                                                                                                                                      |
| Rev A - (03.02.2023) Drawn: MacF - Checked: JDMM<br>Drawing amended following request from with SBC Roads<br>Rev A - (03.02.2023) Drawn: MacF - Checked: JDMM<br>Drawing amended following site meeting with SBC Roads<br>Rev - (25.10.2022) Drawn: MacF - Checked: MacF |
| Status: Planning Application<br>Scale:- As Noted                                                                                                                                                                                                                         |
| Jamie MacFarlane – Architecture + unban Design                                                                                                                                                                                                                           |